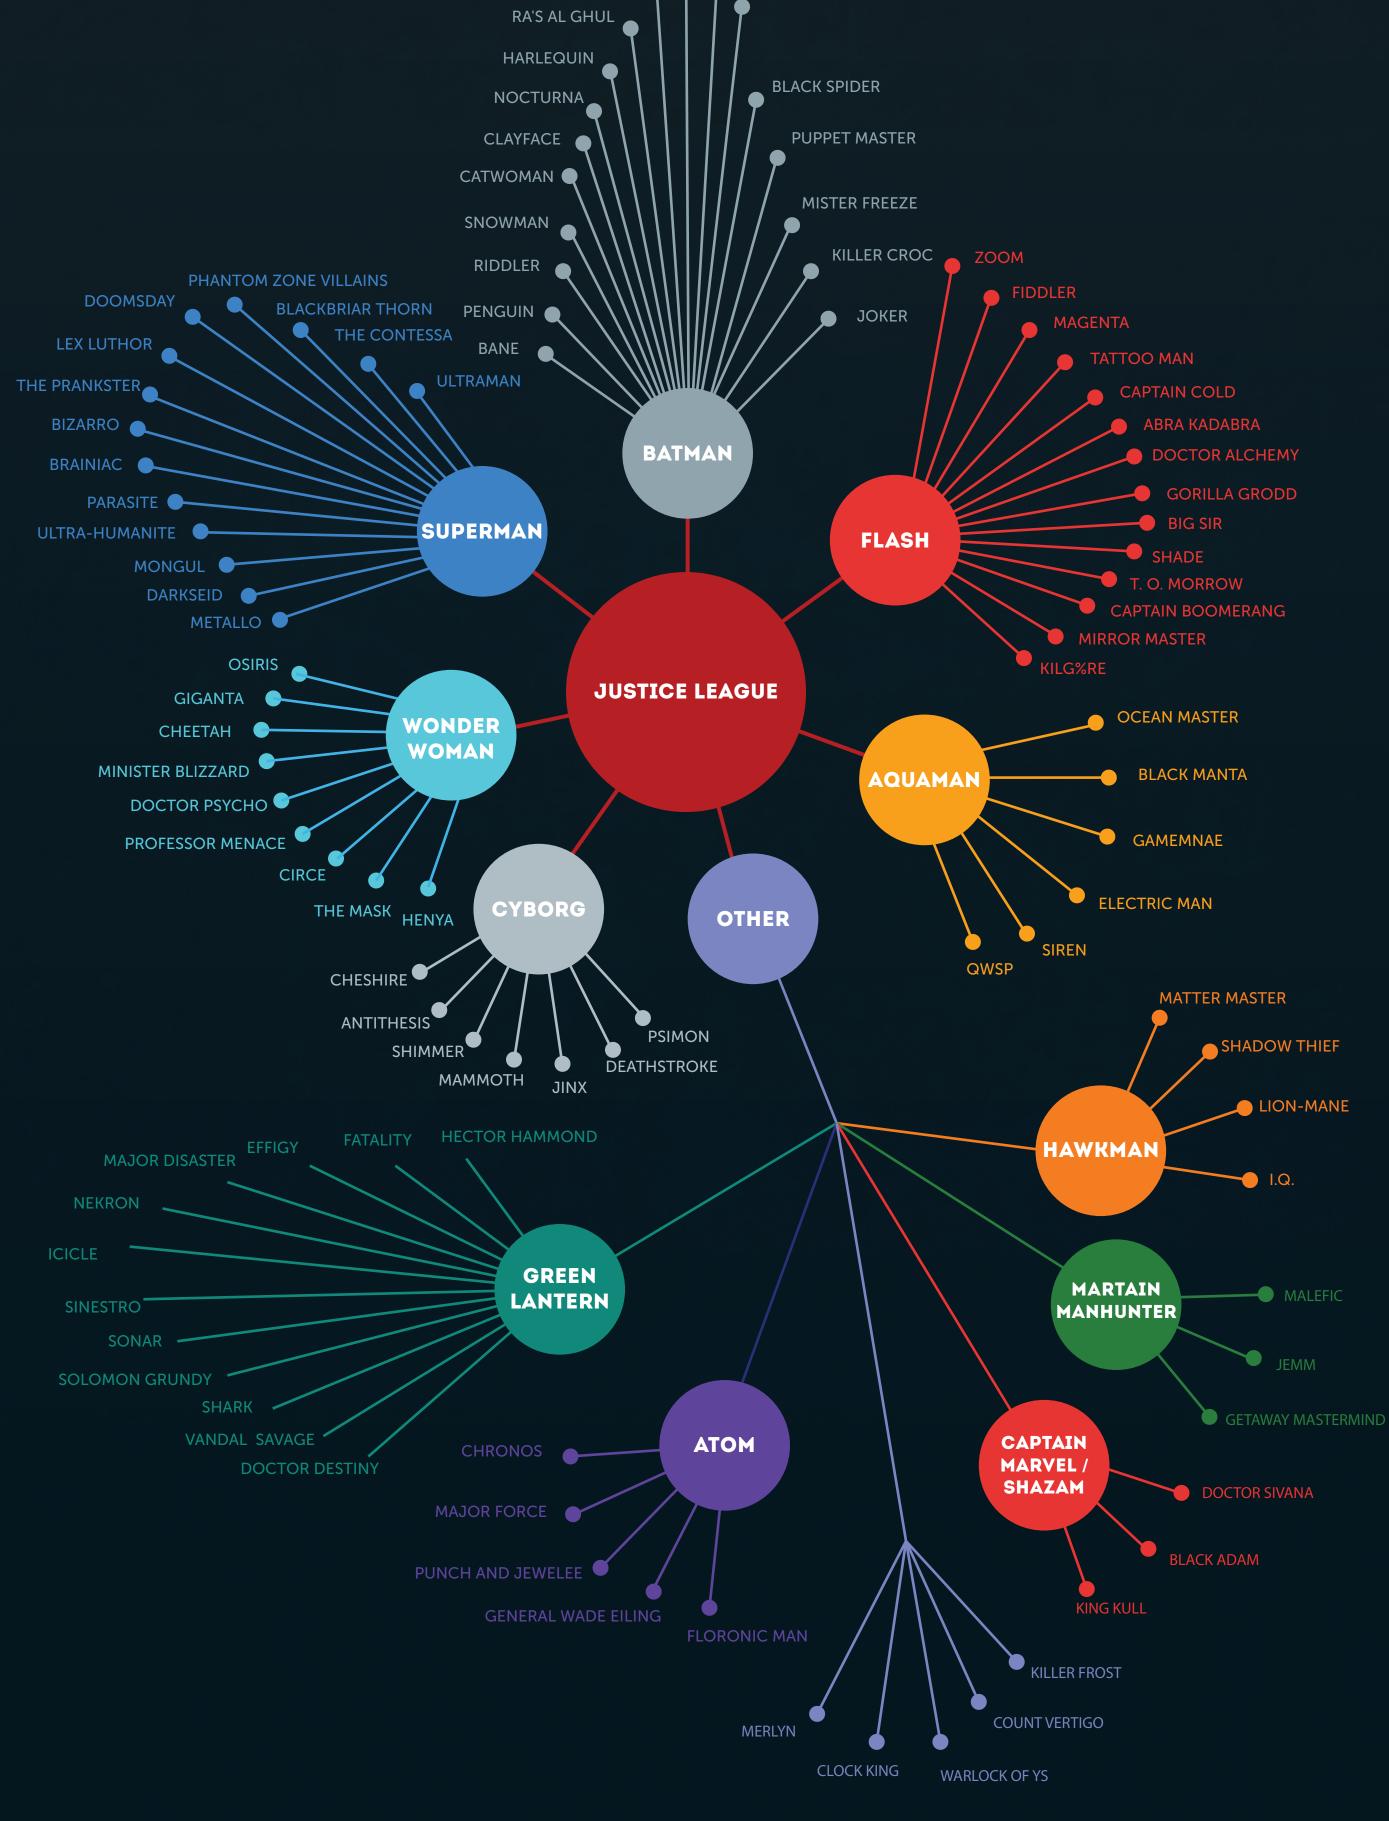

#### DEATHSTROKE **SCARECROW**

THE GRAPHIC SHOWS ALL THE VILLIANS THAT ORIGINATED AS OLD ENEMIES OF THE JUSTICE LEAGUE MEMBERSHIP.

**CLUEMASTER POISON IVY** RA'S AL GHUL