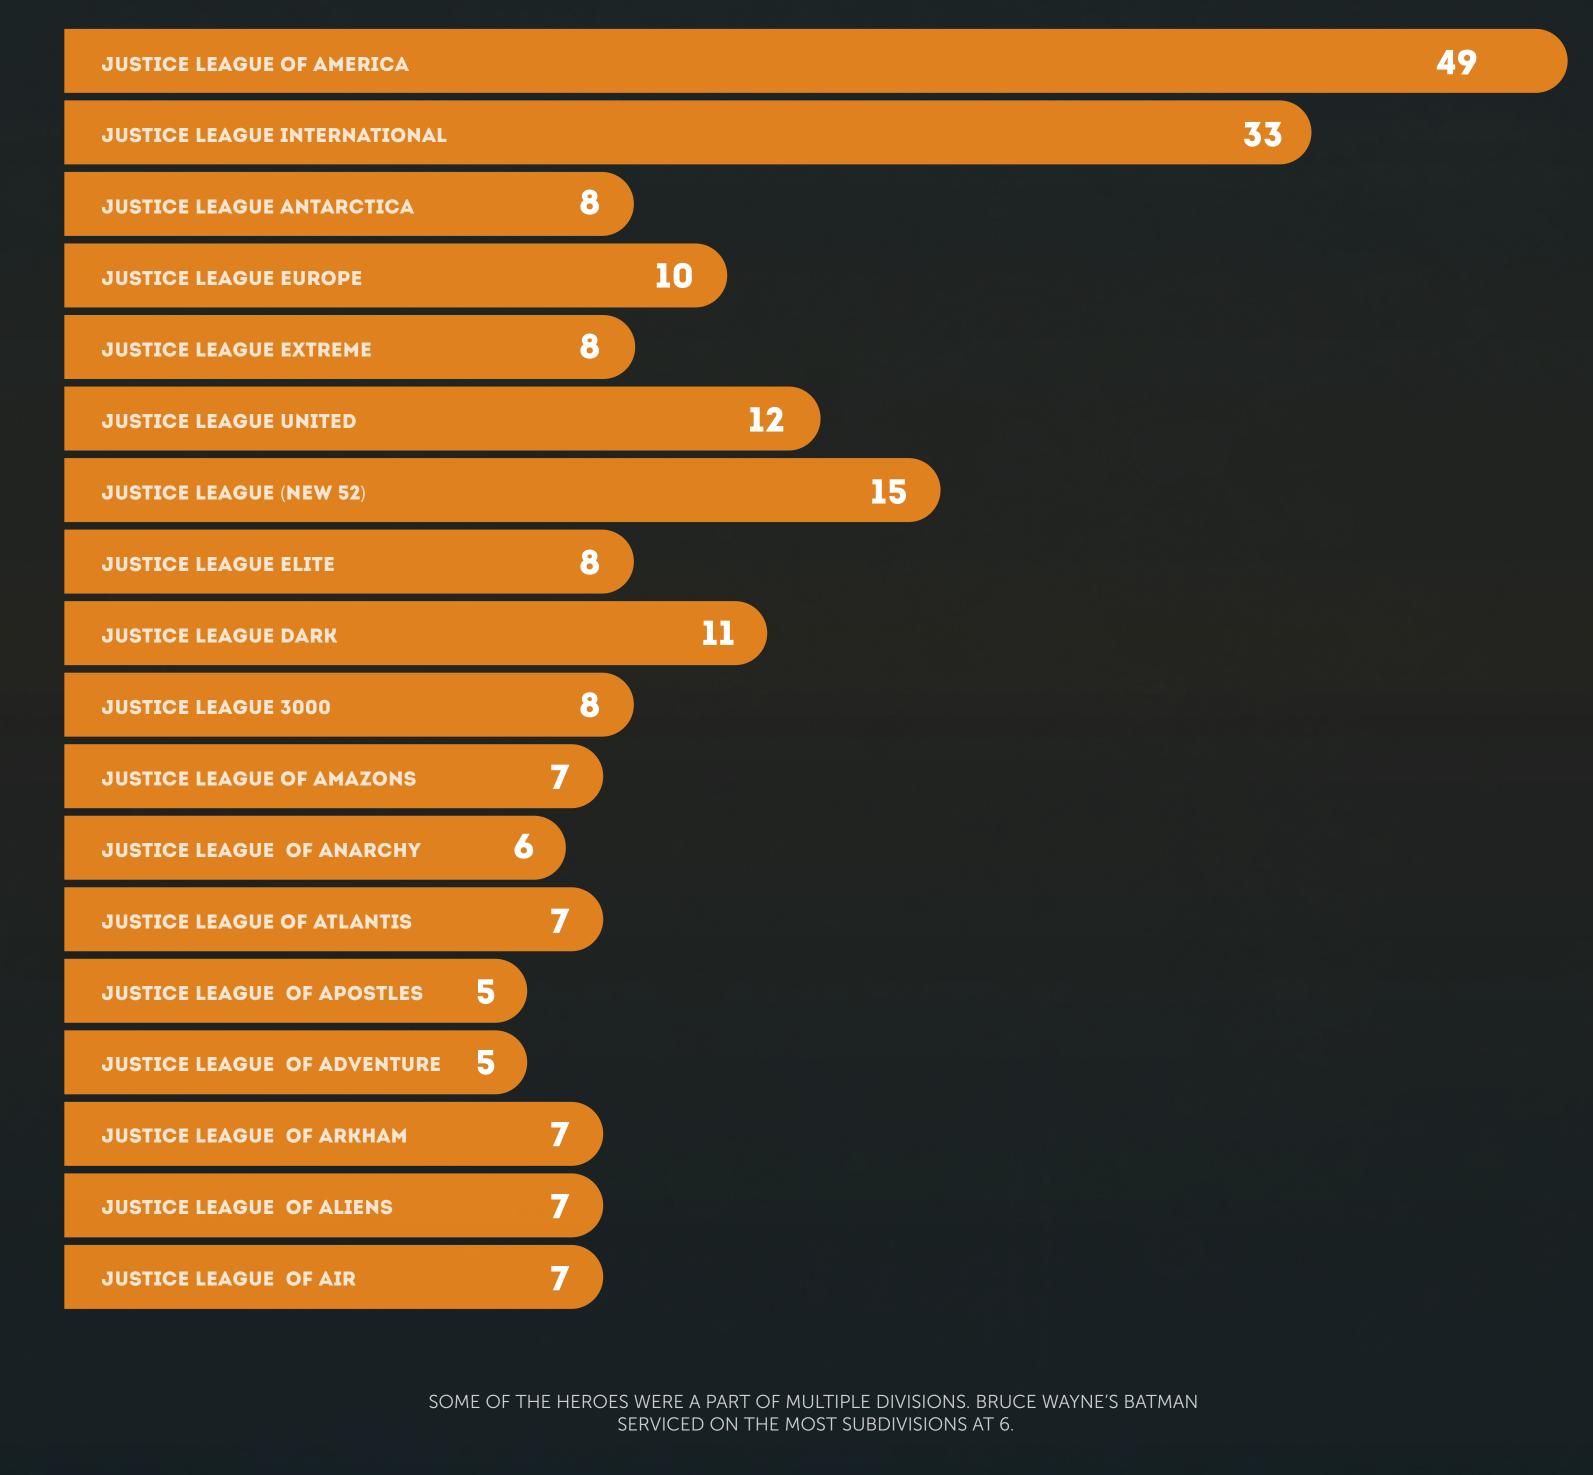

### JUSTICE LEAGUES?

THE GRAPHIC SHOWS EACH DIVISION AND HOW MANY WERE A PART OF THEM.

BANWAGON VILLIANS