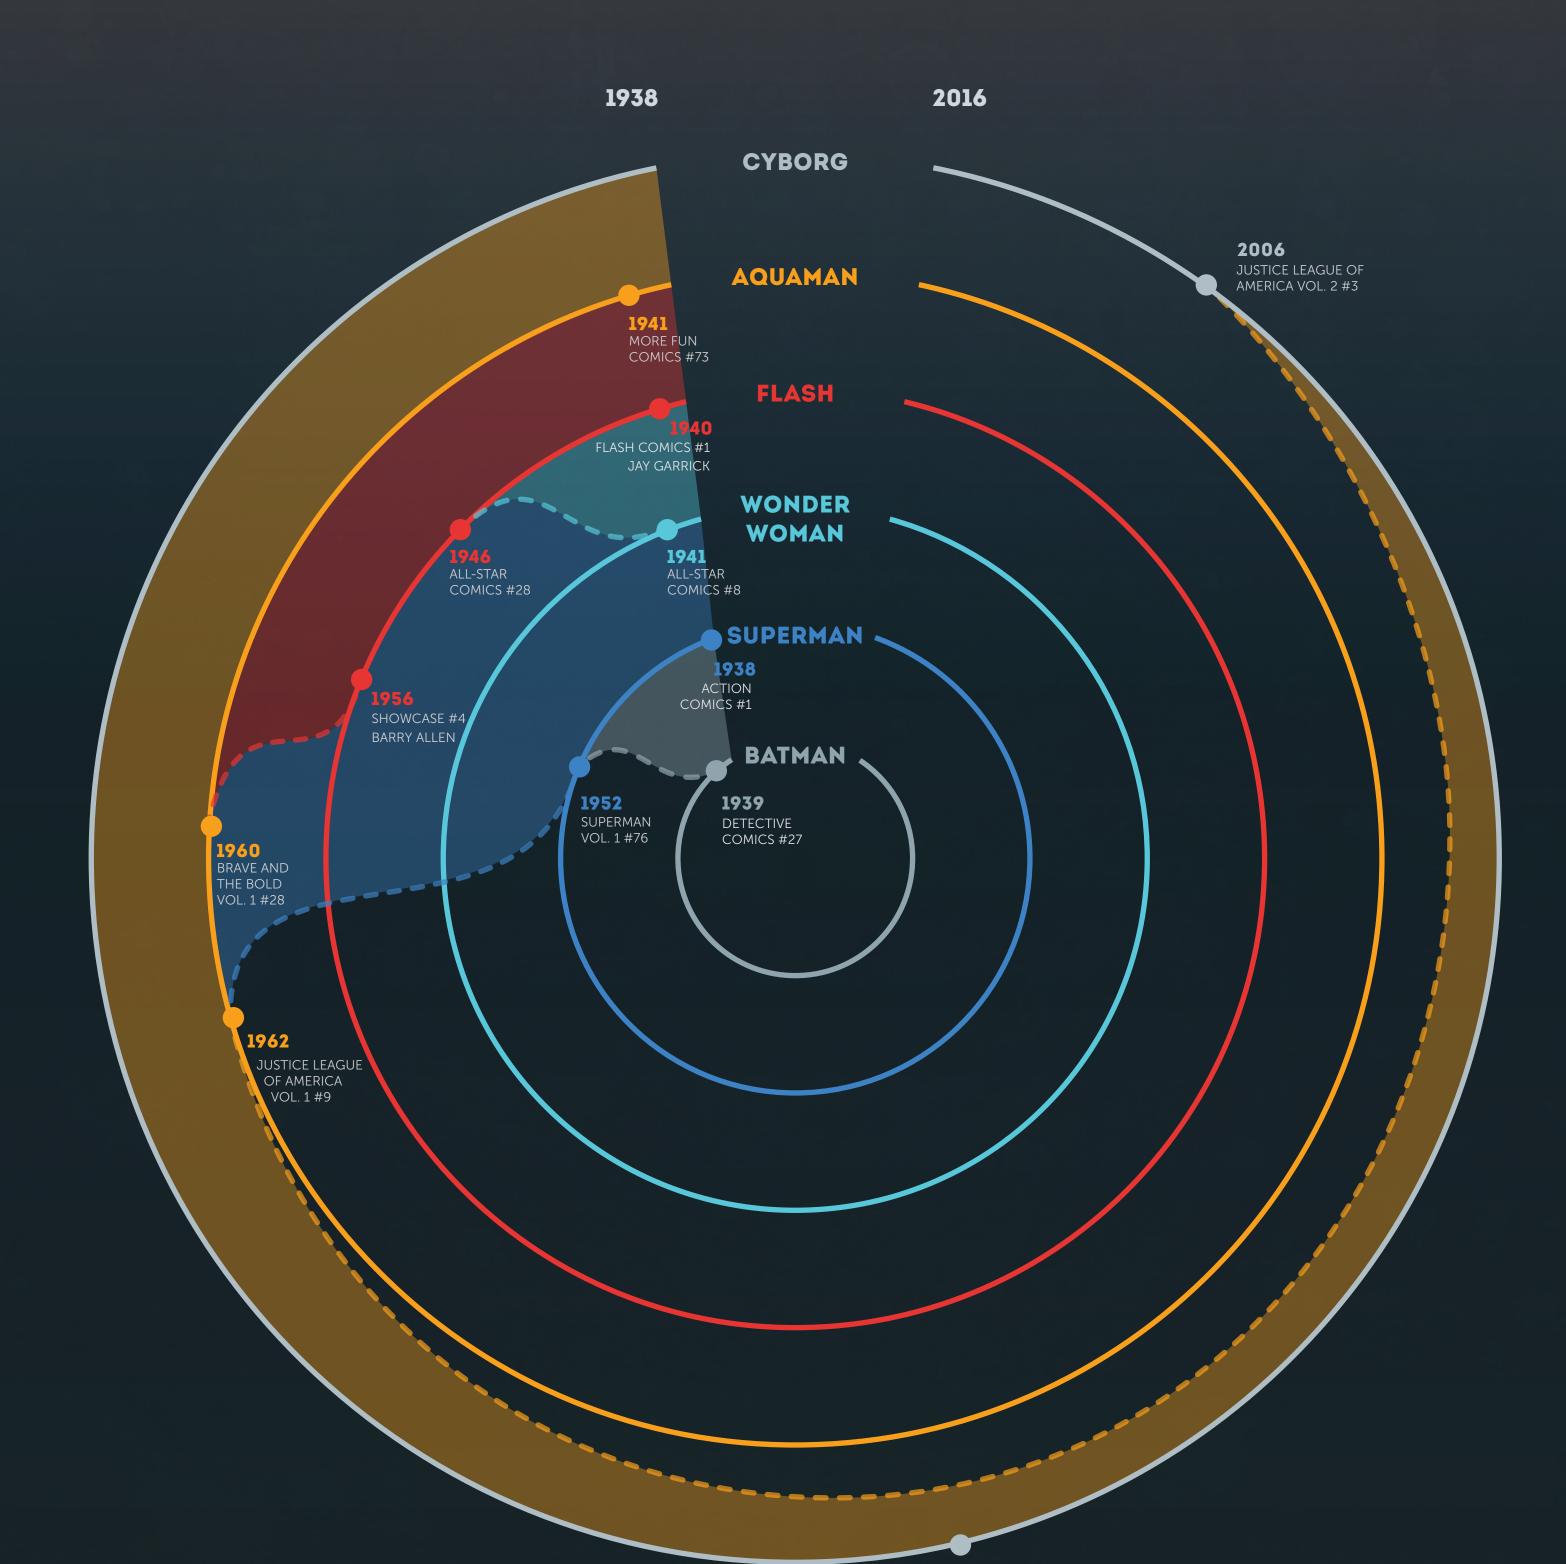

### TEAM ORIGIN

THIS GRAPHIC SHOWS WHEN EACH HERO WAS INTRODUCED AND WHEN THEY JOINED THE JUSTICE LEAGUE.

THE TEAM IN THE CINEMATIC UNIVERSE IS NOT THE ORIGINAL TEAM. IT IS ACTUALLY PART OF THE REBOOT SHOWN IN THE NEW 52. THE ORIGINAL TEAM WAS OF BATMAN, GREEN LATERN, WONDER WOMAN, FLASH, MARTAIN MANHUNTER, AQUAMAN, AND SUPERMAN.